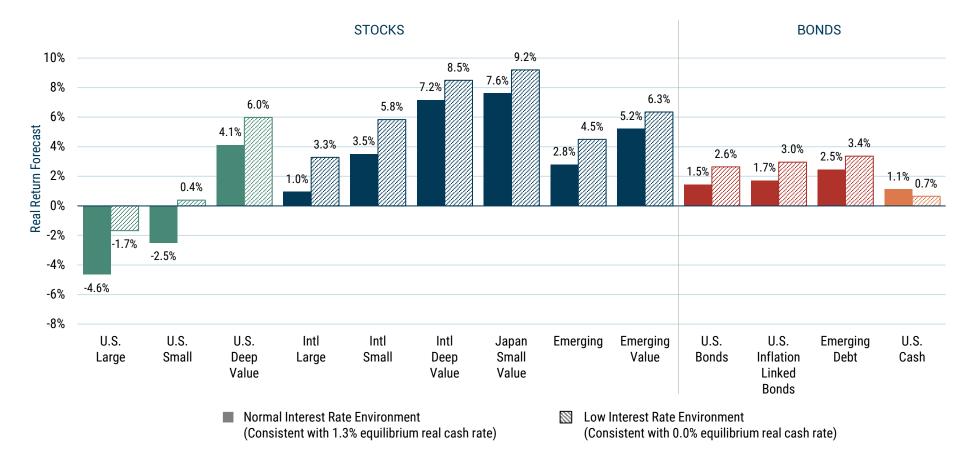

## 7-YEAR ASSET CLASS REAL RETURN FORECASTS\*

## As of March 31, 2025

## Source: GMO

\*The chart represents real return forecasts for several asset classes and not for any GMO fund or strategy. These forecasts are forward-looking statements based upon the reasonable beliefs of GMO and are not a guarantee of future performance. Forward-looking statements speak only as of the date they are made, and GMO assumes no duty to and does not undertake to update forward-looking statements. Forward-looking statements are subject to numerous assumptions, risks, and uncertainties, which change over time. Actual results may differ materially from those anticipated in forward-looking statements.