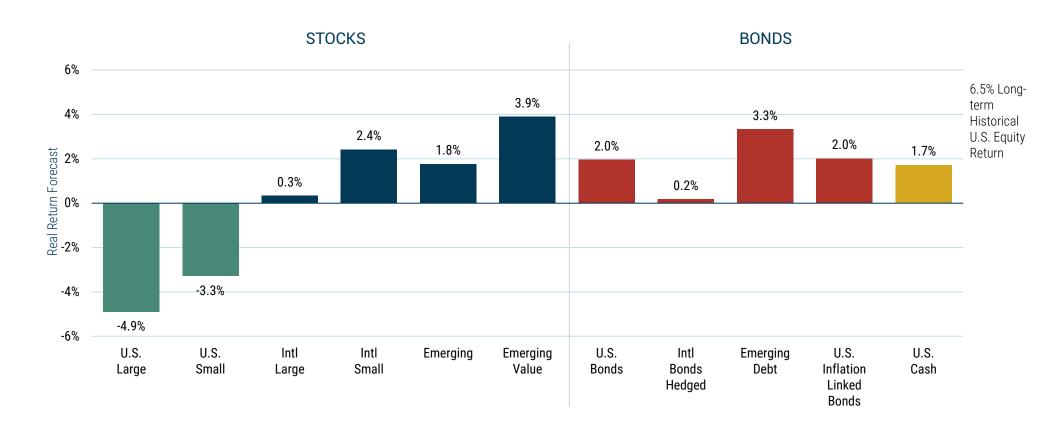

## 7-YEAR ASSET CLASS REAL RETURN FORECASTS\*

## As of June 30, 2024

## Source: GMO

<sup>\*</sup>The chart represents local, real return forecasts for several asset classes and not for any GMO fund or strategy. These forecasts are forward-looking statements based upon the reasonable beliefs of GMO and are not a guarantee of future performance. Forward-looking statements speak only as of the date they are made, and GMO assumes no duty to and does not undertake to update forward-looking statements. Forward-looking statements are subject to numerous assumptions, risks, and uncertainties, which change over time. Actual results may differ materially from those anticipated in forward-looking statements. U.S. inflation is assumed to mean revert to long-term inflation of 2.3% over 15 years.