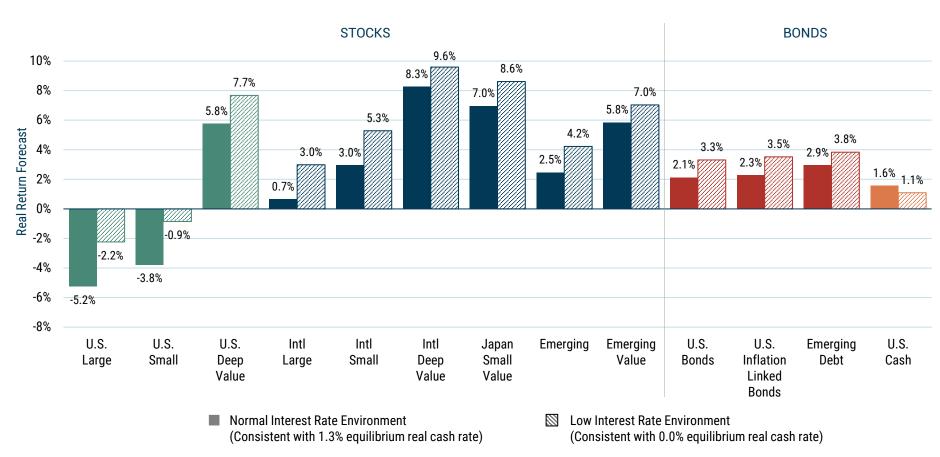

## 7-YEAR ASSET CLASS REAL RETURN FORECASTS\*

## As of December 31, 2024

## Source: GMO

<sup>\*</sup>The chart represents real return forecasts for several asset classes and not for any GMO fund or strategy. These forecasts are forward-looking statements based upon the reasonable beliefs of GMO and are not a guarantee of future performance. Forward-looking statements speak only as of the date they are made, and GMO assumes no duty to and does not undertake to update forward-looking statements. Forward-looking statements are subject to numerous assumptions, risks, and uncertainties, which change over time. Actual results may differ materially from those anticipated in forward-looking statements.