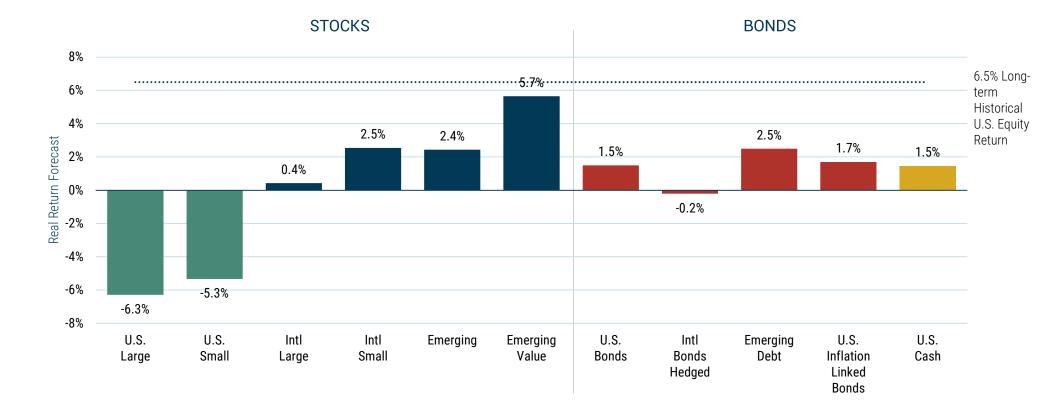

## 7-YEAR ASSET CLASS REAL RETURN FORECASTS\*

## As of November 30, 2024

## Source: GMO

\*The chart represents local, real return forecasts for several asset classes and not for any GMO fund or strategy. These forecasts are forward-looking statements based upon the reasonable beliefs of GMO and are not a guarantee of future performance. Forward-looking statements speak only as of the date they are made, and GMO assumes no duty to and does not undertake to update forward-looking statements. Forward-looking statements are subject to numerous assumptions, risks, and uncertainties, which change over time. Actual results may differ materially from those anticipated in forward-looking statements. U.S. inflation is assumed to mean revert to long-term inflation of 2.3% over 15 years.