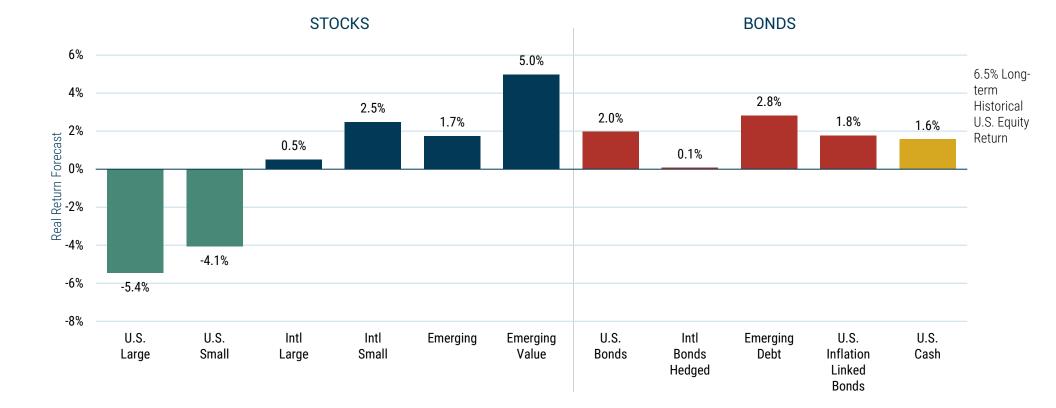

## 7-YEAR ASSET CLASS REAL RETURN FORECASTS\*

## As of October 31, 2024

## Source: GMO

\*The chart represents local, real return forecasts for several asset classes and not for any GMO fund or strategy. These forecasts are forward-looking statements based upon the reasonable beliefs of GMO and are not a guarantee of future performance. Forward-looking statements speak only as of the date they are made, and GMO assumes no duty to and does not undertake to update forward-looking statements. Forward-looking statements are subject to numerous assumptions, risks, and uncertainties, which change over time. Actual results may differ materially from those anticipated in forward-looking statements. U.S. inflation is assumed to mean revert to long-term inflation of 2.3% over 15 years.