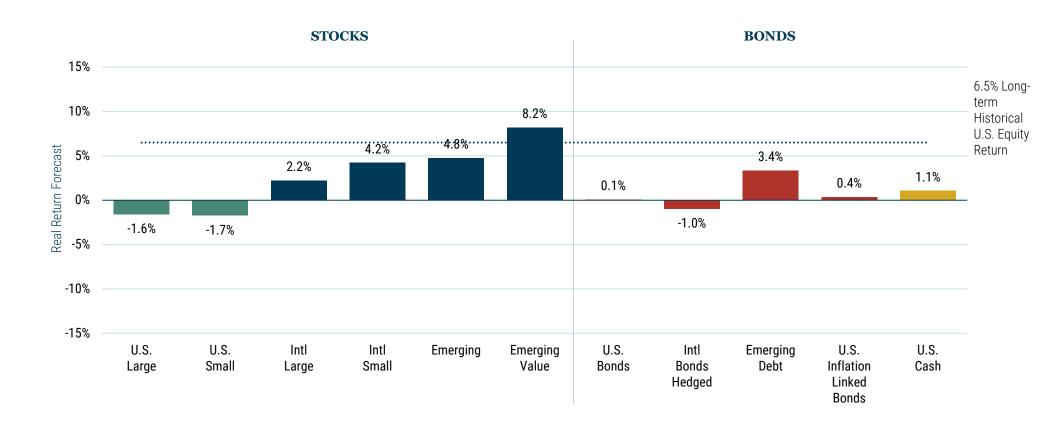

## 7-YEAR ASSET CLASS REAL RETURN FORECASTS\*

## As of January 31, 2023

## Source: GMO

<sup>\*</sup>The chart represents local, real return forecasts for several asset classes and not for any GMO fund or strategy. These forecasts are forward-looking statements based upon the reasonable beliefs of GMO and are not a guarantee of future performance. Forward-looking statements speak only as of the date they are made, and GMO assumes no duty to and does not undertake to update forward-looking statements. Forward-looking statements are subject to numerous assumptions, risks, and uncertainties, which change over time. Actual results may differ materially from those anticipated in forward-looking statements. U.S. inflation is assumed to mean revert to long-term inflation of 2.3% over 15 years.